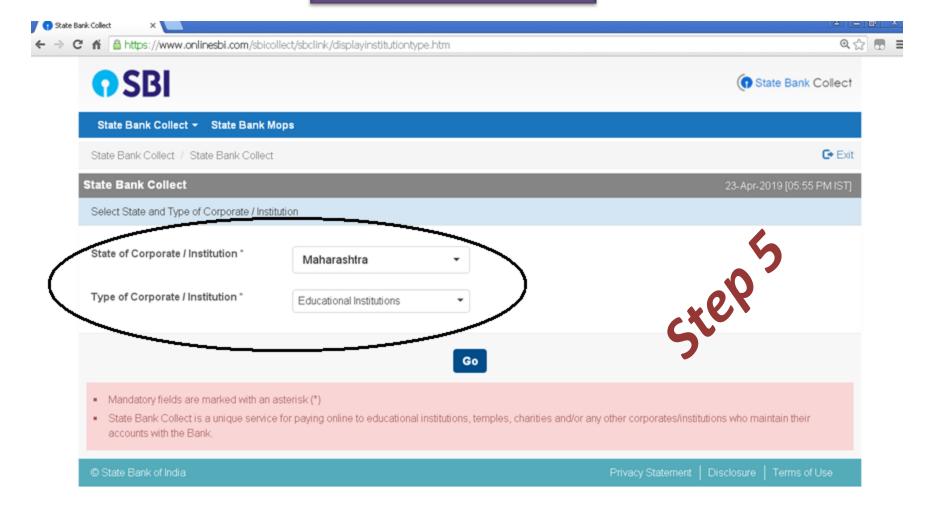

#### State of Corporate / Institution \*: Maharashtra

#### Type of Corporate / Institution \* : Educational Institutions

#### Then Click on GO