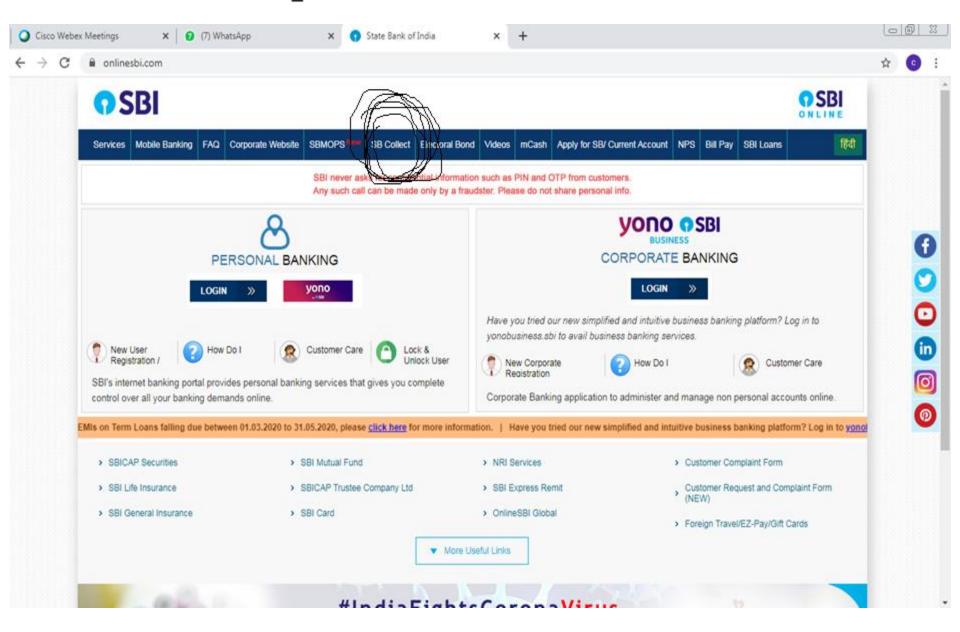

### VPM's B. N. Bandodkar College of Science, Thane

F.Y.B.Sc. Admissions

**Procedure for Payment of fees** 

**Academic Year : 2020 - 2021** 

### VPM's B. N. Bandodkar College of Science, Thane

For any problem / query / doubt / assistance regarding payment of fees, please write a mail to

bnbfy2020@vpmthane.org

#### STEP 1: OPEN BROWSER e.g Google Chrome



#### Step 2: Visit https://www.onlinesbi.com/



#### Step 3: Click on SB Collect



#### Step 4: Keep Checkbox ON and click on Proceed



#### State of Corporate / Institution \*: Maharashtra

#### Type of Corporate / Institution \* : Educational Institutions

#### Then Click on GO



#### **SELECT** Educational Institutions Name \* as

PCM / PMS / CBZ: B N BANDODKAR COLLEGE OF SCIENCE THANE SENIOR

IT/CS/Biotech/Micro/Biochem/Human Sci / Interdisciplinary Sci : B N BANDODKAR COLLEGE OF SCIENCE THANE SELF FINANCE



# SELECT Payment Category applicable to you / the course for which your name is in merit and you want to do the Payment of fees

#### **ENTER FORM NUMBER (Check Merit List)**



## Enter the details, email id, Mobile number etc and Click on SUBMIT button



#### Confirm the details of yours and Proceed



## Select Preferred Method for Fees Payment and follo