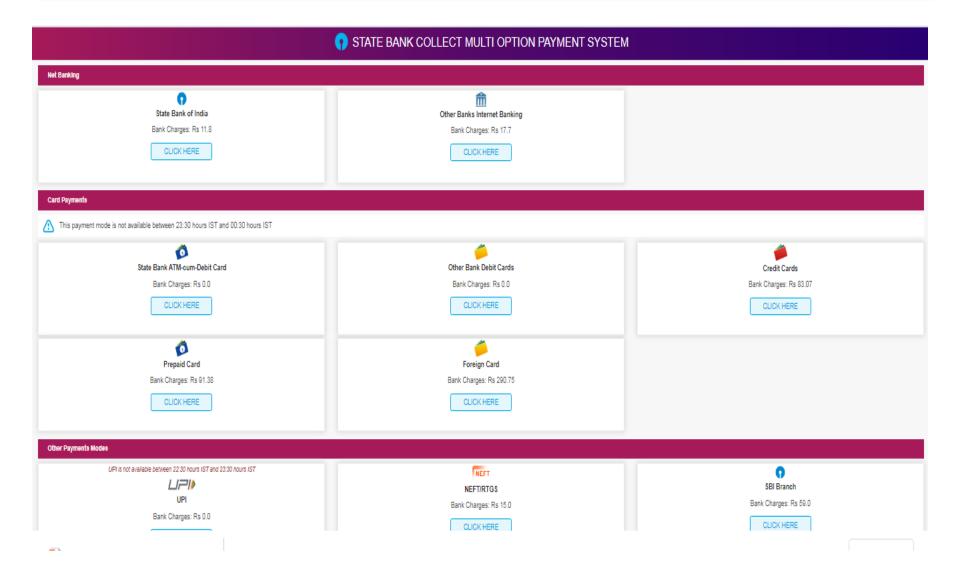

## Select Preferred Method for Fees Payment and follow the then Process of Online Payment Gateway

# Do the payment by selecting the method of your choice