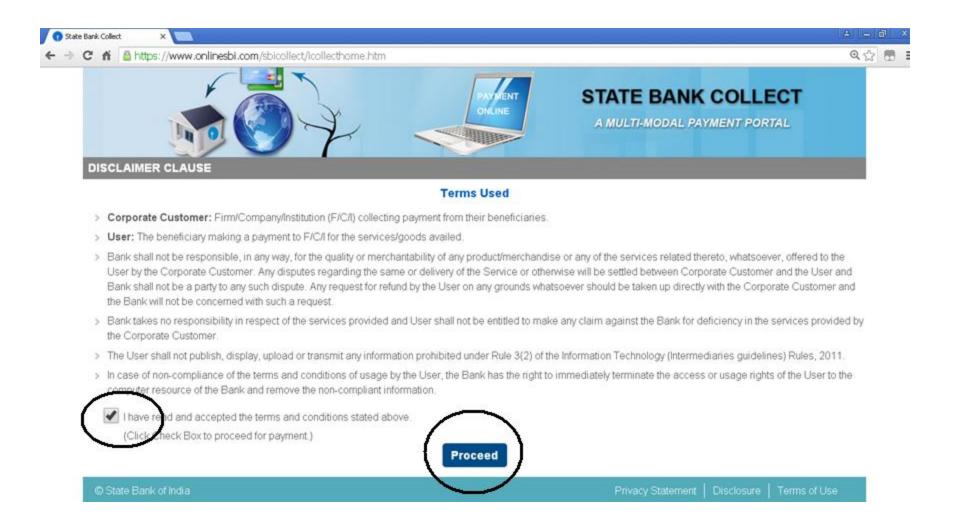

### VPM's B. N. Bandodkar College of Science, Thane

F.Y.B.Sc. Admissions

**Procedure for Payment of fees** 

**Academic Year : 2020 - 2021** 

### VPM's B. N. Bandodkar College of Science, Thane

For any problem / query / doubt / assistance regarding payment of fees, please write a mail to

bnbfy2020@vpmthane.org

#### STEP 1: OPEN BROWSER e.g Google Chrome



#### Step 2: Visit https://www.onlinesbi.com/



#### Step 3: Click on SB Collect



#### Step 4: Keep Checkbox ON and click on Proceed



#### State of Corporate / Institution \*: Maharashtra

#### Type of Corporate / Institution \* : Educational Institutions

#### Then Click on GO



#### **SELECT** Educational Institutions Name \* as

PCM / PMS / CBZ: B N BANDODKAR COLLEGE OF SCIENCE THANE SENIOR

IT/CS/Biotech/Micro/Biochem/Human Sci / Interdisciplinary Sci : B N BANDODKAR COLLEGE OF SCIENCE THANE SELF FINANCE



# SELECT Payment Category applicable to you / the course for which your name is in merit and you want to do the Payment of fees

#### **ENTER FORM NUMBER (Check Merit List)**



## Enter the details, email id, Mobile number etc and Click on SUBMIT button



#### Confirm the details of yours and Proceed



## Select Preferred Method for Fees Payment and follow the then Process of Online Payment Gateway



# Once