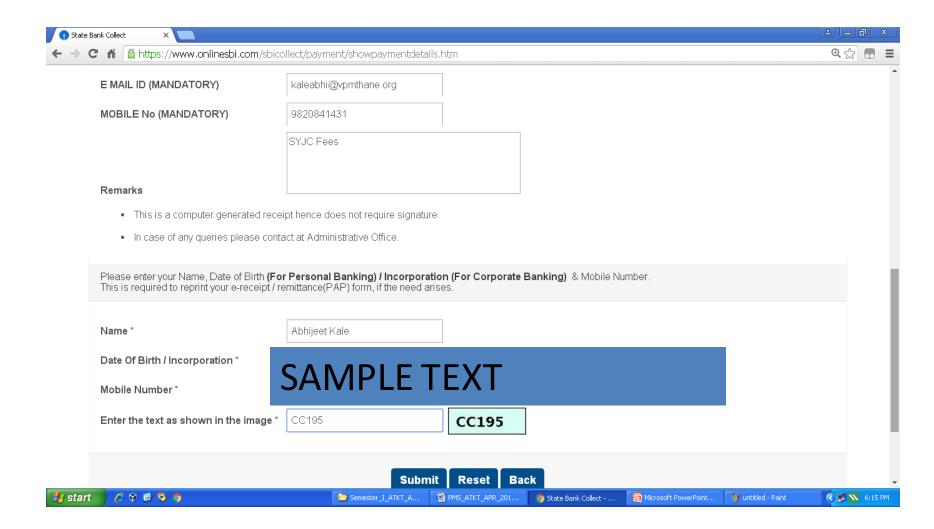

## Enter the details, email id, Mobile number etc and Click on SUBMIT button

#### Confirm the details of yours and Proceed