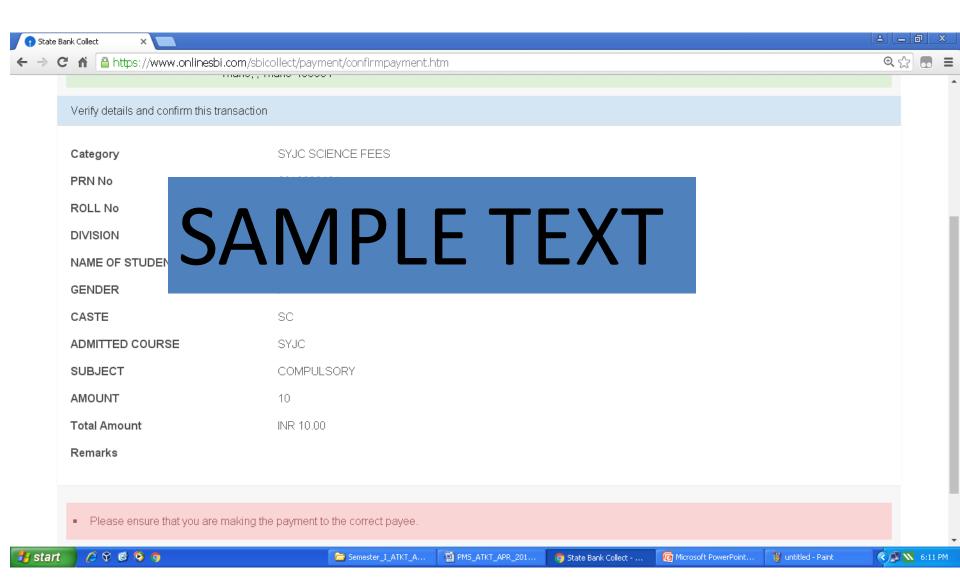

ww.onlinesbi.com/



#### Step 3: Click on SB Collect



#### Step 4: Keep Checkbox ON and click on Proceed



#### State of Corporate / Institution \*: Maharashtra

#### Type of Corporate / Institution \* : Educational Institutions

#### Then Click on GO



#### **SELECT** Educational Institutions Name \* as

PCM / PMS / CBZ: B N BANDODKAR COLLEGE OF SCIENCE THANE SENIOR

IT/CS/Biotech/Micro/Biochem/Human Sci / Interdisciplinary Sci : B N BANDODKAR COLLEGE OF SCIENCE THANE SELF FINANCE



# SELECT Payment Category applicable to you / the course for which your name is in merit and you want to do the Payment of fees

#### **ENTER FORM NUMBER (Check Merit List)**



## Enter the details, email id, Mobile number etc and Click on SUBMIT button



#### Confirm the details of yours and Proceed



## Select Preferred Method for Fees Payment and follow the then Process of Online Payment Gateway



# Once the payment is done successfully, check the PDF for Download RECEIPT option at bottom. Download or Print

Save the copy of receipt in your PC, mail yourself a copy of same

# Do the payment by selecting the method of your choice

# REPEAT Step 1 to Step 5 for Transaction of Rs. 1900/-

### FOR Step No. 6

SELECT Educational Institutions Name \* as VIDYA PRASARAK MANDAL THANE

and follow the same process



ENTER YOUR FORM NUMBER, AS PER MERIT, WHERE PRN NUMBER IS ASKED

# Once the payment is done successfully, check the PDF for Download RECEIPT option at bottom. Download or Print

Save the copy of receipt in your PC, mail yourself a copy of same

## Once you complete both payments,