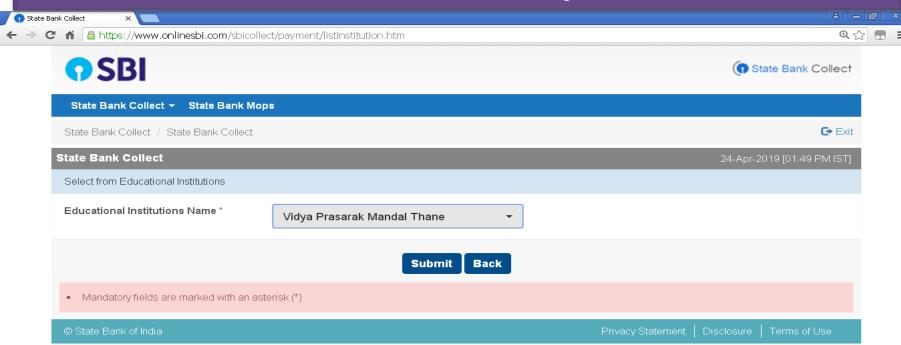

### FOR Step No. 6

SELECT Educational Institutions Name \* as VIDYA PRASARAK MANDAL THANE

and follow the same process

ENTER YOUR FORM NUMBER, AS PER MERIT, WHERE PRN NUMBER IS ASKED