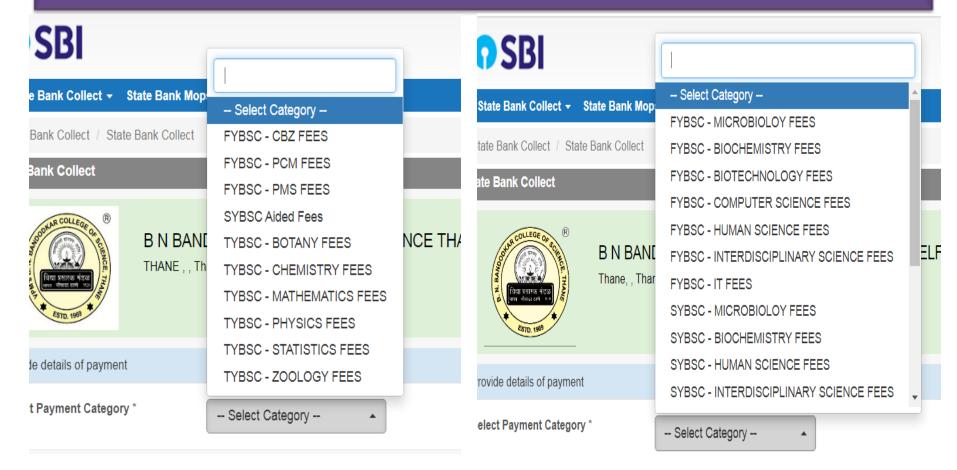

# SELECT Payment Category applicable to you / the course for which your name is in merit and you want to do the Payment of fees