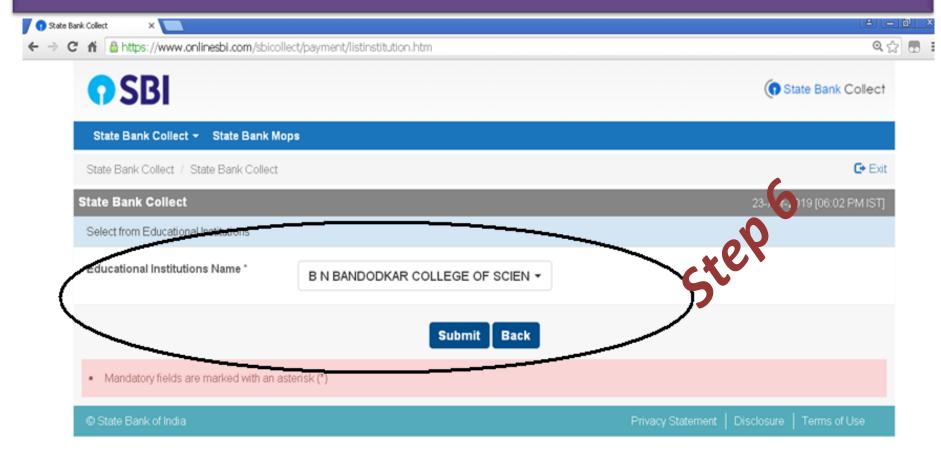

#### **SELECT** Educational Institutions Name \* as

PCM / PMS / CBZ: B N BANDODKAR COLLEGE OF SCIENCE THANE SENIOR

IT/CS/Biotech/Micro/Biochem/Human Sci / Interdisciplinary Sci : B N BANDODKAR COLLEGE OF SCIENCE THANE SELF FINANCE