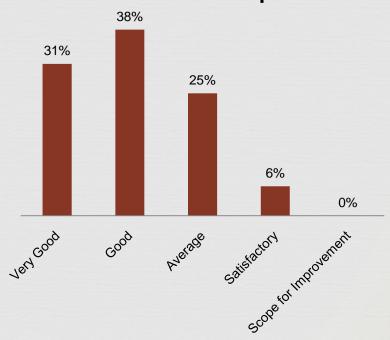

response

Management Trainee





2. What is your opinion regarding the Syllabus of University of Mumbai?

1 response

NA







5. Any Suggestions in case of Improvement of College Placement, like Internship etc

1 response

NA

This content is neither created nor endorsed by Google. Report Abuse - Terms of Service - Privacy Policy

#### Google Forms



Principal Dr Suchitra A. Naik



# VPM's K. G. Joshi College of Arts and N. G. Bedekar College of Commerce (Autonomous), Thane

# JBC Alumni Feedback Analysis AY 2021-2022







## Sequence of the courses selected during the program



# Structure of syllabus stipulated for the program









# Able to co-relate theory and practice





## Syllabus in tune with current trends



# Syllabus relevant to job market and future aspirations





# Syllabus helps in improving soft skills



# Projects based on syllabus was challenging and encouraging





# Over all impression about the syllabus throughout the program



H. V.P.M's & 6

Principal Dr Suchitra A. Naik

### Questionnaire for Qualitative Feedback of the Selected Students

|                              | and reedpack of a     |
|------------------------------|-----------------------|
| Academic Year                |                       |
| Student Name                 | 2021-22               |
| Class                        | Poanav Prakach Salgar |
| Roll No.                     | Ty b.voc              |
| <b>Activity Participated</b> | 12                    |

| 1. | How far personal Grooming / Training received from the college h | as |
|----|-----------------