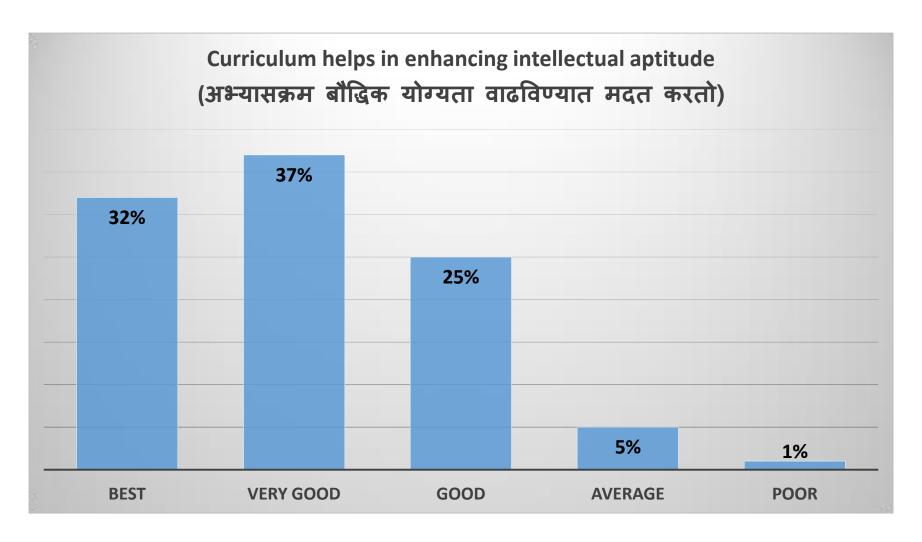

# Curriculum helps in enhancing intellectual aptitude (अभ्यासक्रम बौद्धिक योग्यता वाढविण्यात मदत करतो)