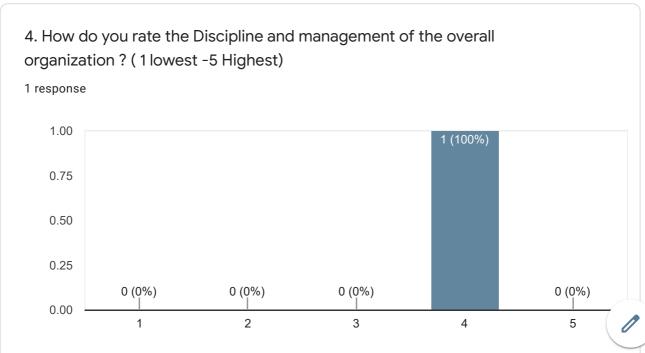

1 response

Ninad Khanvilkar

Designation of the HR

1 response

Management Officer



1 response





2. What is your opinion regarding the Syllabus of University of Mumbai?

1 response

Needs to be industry focused





12/9/21, 1:35 PM TJSB Bank (HR)



5. Any Suggestions in case of Improvement of College Placement, like Internship etc

1 response

Pre employment training sessions to attend interviews

This content is neither created nor endorsed by Google. Report Abuse - Terms of Service - Privacy Policy

Google Forms





### ICICI Prudential Life Insurance Co. Ltd

1 response

**Publish analytics** 

Name of the HR

1 response

Mansi

Designation of the HR

1 response

Management Trainee





2. What is your opinion regarding the Syllabus of University of Mumbai?

1 response

NA







5. Any Suggestions in case of Improvement of College Placement, like Internship etc

1 response

NA

This content is neither created nor endorsed by Google. Report Abuse - Terms of Service - Privacy Policy

#### Google Forms



Principal Dr Suchitra A. Naik



# VPM's K. G. Joshi College of Arts and N. G. Bedekar College of Commerce (Autonomous), Thane

# JBC Alumni Feedback Analysis AY 2021-2022







## Sequence of the courses selected during the program



# Structure of syllabus stipulated for the program









# Able to co-relate theory and practice





## Syllabus in tune with current trends



# Syllabus relevant to job market and future aspirations





# Syllabus helps in improving soft skills



# Projects based on syllabus was challenging and encouraging





# Over all