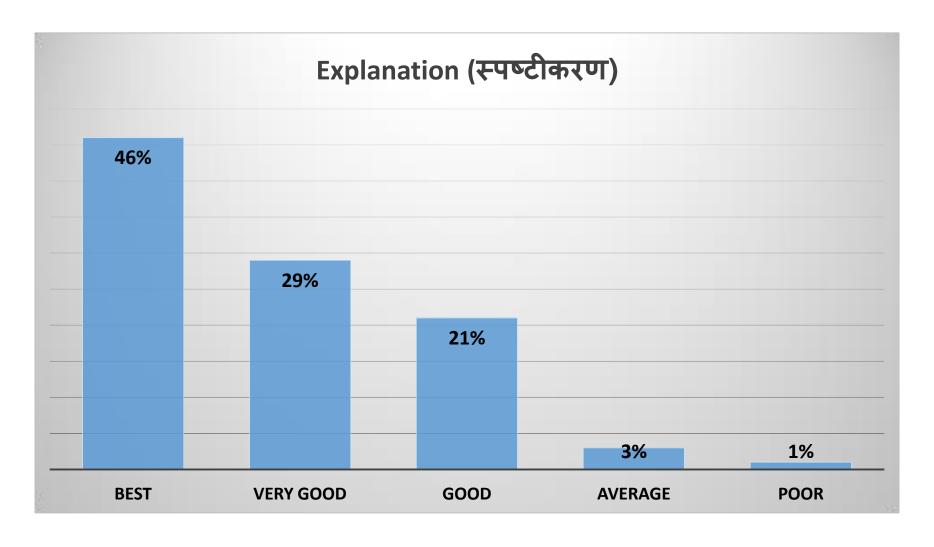

Feedback on Syllabus AY 2021-2022



### Syllabus has current contents (अभ्यासक्रमात सध्याची सामग्री आहे)





# Curriculum helps in enhancing intellectual aptitude (अभ्यासक्रम बौद्धिक योग्यता वाढविण्यात मदत करतो)





# Curriculum helps in developing personality (अभ्यासक्रम व्यक्तिमत्त्व विकसित करण्यास मदत करतो)





### Curriculum enhances employability (अभ्यासक्रम रोजगार वाढवते)





### Adequate knowledge from the curriculum (अभ्यासक्रमातून पुरेसे ज्ञान )



# VPM's K. G. Joshi College of Arts and N. G. Bedekar College of Commerce (Autonomous), Thane

# Aided and SFC Students Feedback for Teachers AY 2021-2022



### Accessibility / Availability (उपलब्धता)





# Completion of syllabus (अभ्यासक्रम पूर्तता)





### Discipline (शिस्त)





### Explanation (स्पष्टीकरण)/ Expressiveness





### Illustration of concept (उदाहरणासहीत स्पष्टीकरण)





### Method of Teaching (शिकवण्याची पद्धत)





### Practice and Revision(सराव)





### Punctuality(वक्तशीरपणा)





### Subject Knowledge(विषयाचे ज्ञान)





### Temperament(स्वभाव)





## Limitations

• The feedback was taken Online, hence direct contact with students could not happen. In Offline mode with regular lectures and schedule, this process might be carried out offline with more rigor.

 Total 2260 number of students have given the feedback. The college will take necessary initiatives to improve this number.

Principal
Dr Suchitra A. Naik

# VPM's K. G. Joshi College of Arts and N. G. Bedekar College of Commerce (Autonomous), Thane

## Teachers Feedback on Syllabus AY 2021-2022

# Teachers Syllabus Feedback



#### *