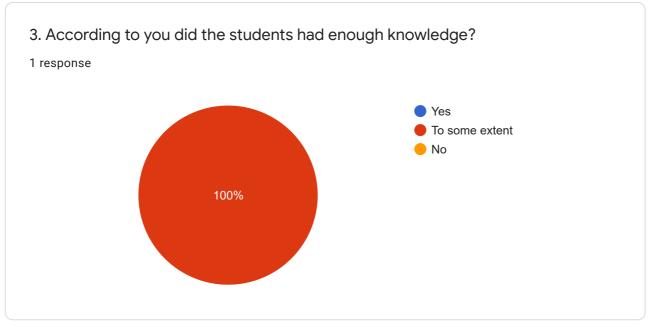

Management Officer

1 response

2. What is your opinion regarding the Syllabus of University of Mumbai?

1 response

Needs to be industry focused

12/9/21, 1:35 PM TJSB Bank (HR)

5. Any Suggestions in case of Improvement of College Placement, like Internship etc