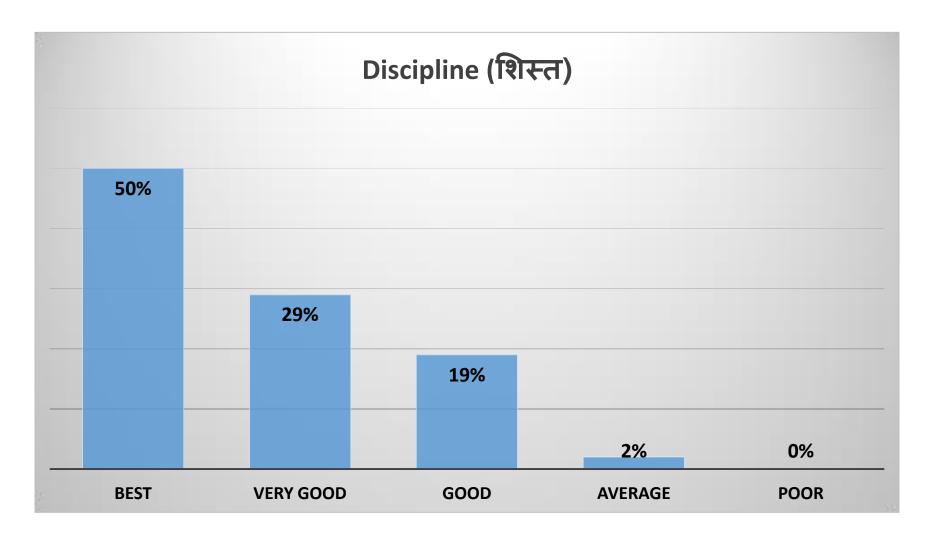

erce (Autonomous), Thane

# Aided and SFC Students Feedback on Syllabus AY 2021-2022



### Syllabus has current contents (अभ्यासक्रमात सध्याची सामग्री आहे)





# Curriculum helps in enhancing intellectual aptitude (अभ्यासक्रम बौद्धिक योग्यता वाढविण्यात मदत करतो)





# Curriculum helps in developing personality (अभ्यासक्रम व्यक्तिमत्त्व विकसित करण्यास मदत करतो)





### Curriculum enhances employability (अभ्यासक्रम रोजगार वाढवते)





### Adequate knowledge from the curriculum (अभ्यासक्रमातून पुरेसे ज्ञान )



# VPM's K. G. Joshi College of Arts and N. G. Bedekar College of Commerce (Autonomous), Thane

# Aided and SFC Students Feedback for Teachers AY 2021-2022



### Accessibility / Availability (उपलब्धता)





# Completion of syllabus (अभ्यासक्रम पूर्तता)





### Discipline (शिस्त)





### Explanation (स्पष्टीकरण)/ Expressiveness





### Illustration of concept (उदाहरणासहीत स्पष्टीकरण)





### Method of Teaching (शिकवण्याची पद्धत)





### Practice and Revision(सराव)





### Punctuality(वक्तशीरपणा)





### Subject Knowledge(विषयाचे ज्ञान)





### Temperament(स्वभाव)





## Limitations

• The feedback was taken Online, hence direct contact with students could not happen. In Offline mode with regular lectures and schedule, this process might be carried out offline with more rigor.

 Total 2260 number of students have given the feedback. The college will take necessary initiatives to improve this number.

Principal
Dr Suchitra A. Naik

# VPM's K. G. Joshi College of Arts and N. G. Bedekar College of Commerce (Autonomous), Thane

## Teachers Feedback on Syllabus AY