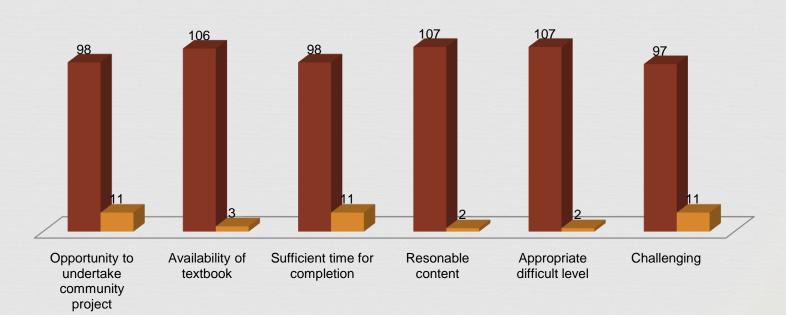

### Accessibility / Availability (उपलब्धता)

# Completion of syllabus (अभ्यासक्रम पूर्तता)

### Discipline (शिस्त)

### Explanation (स्पष्टीकरण)/ Expressiveness

### Illustration of concept (उदाहरणासहीत स्पष्टीकरण)

### Method of Teaching (शिकवण्याची पद्धत)

### Practice and Revision(सराव)

### Punctuality(वक्तशीरपणा)