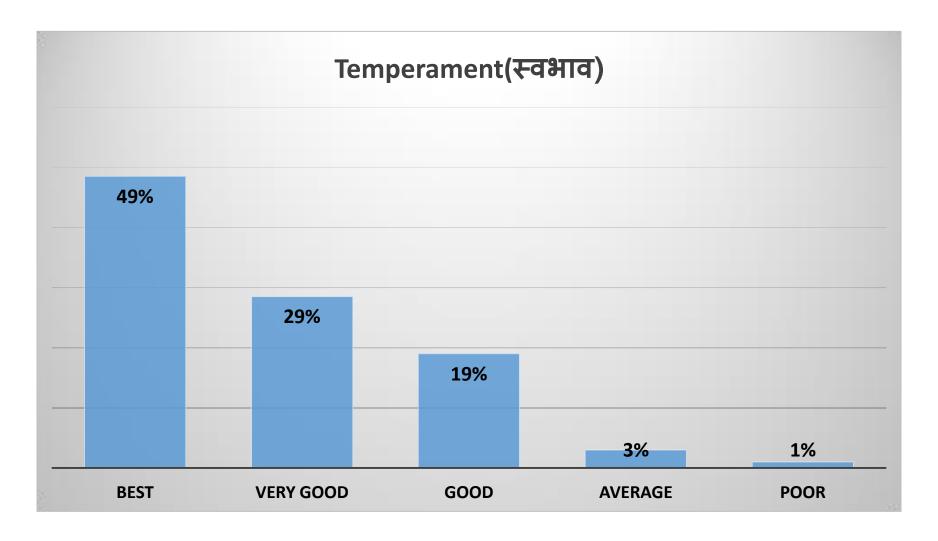

loping personality (अभ्यासक्रम व्यक्तिमत्त्व विकसित करण्यास मदत करतो)





### Curriculum enhances employability (अभ्यासक्रम रोजगार वाढवते)





### Adequate knowledge from the curriculum (अभ्यासक्रमातून पुरेसे ज्ञान )



# VPM's K. G. Joshi College of Arts and N. G. Bedekar College of Commerce (Autonomous), Thane

# Aided and SFC Students Feedback for Teachers AY 2021-2022



### Accessibility / Availability (उपलब्धता)





# Completion of syllabus (अभ्यासक्रम पूर्तता)





### Discipline (शिस्त)





### Explanation (स्पष्टीकरण)/ Expressiveness





### Illustration of concept (उदाहरणासहीत स्पष्टीकरण)





### Method of Teaching (शिकवण्याची पद्धत)





### Practice and Revision(सराव)





### Punctuality(वक्तशीरपणा)





### Subject Knowledge(विषयाचे ज्ञान)





### Temperament(स्वभाव)





## Limitations

• The feedback was taken Online, hence direct contact with students could not happen. In Offline mode with regular lectures and schedule, this process might be carried out offline with more rigor.

 Total 2260 number of students have given the feedback. The college will take necessary initiatives to improve this number.

Principal
Dr Suchitra A. Naik

# VPM's K. G. Joshi College of Arts and N. G. Bedekar College of Commerce (Autonomous), Thane

## Teachers Feedback on Syllabus AY 2021-2022

# Teachers Syllabus Feedback



#### **Teachers Feedback**

■Yes ■No



# Teachers Syllabus Feedback



#### **Teachers Feedback**





# VPM's K. G. Joshi College of Arts and N. G. Bedekar College of Commerce (Autonomous), Thane

Employers Feedback AY 2021-2022



### TJSB Bank (HR)