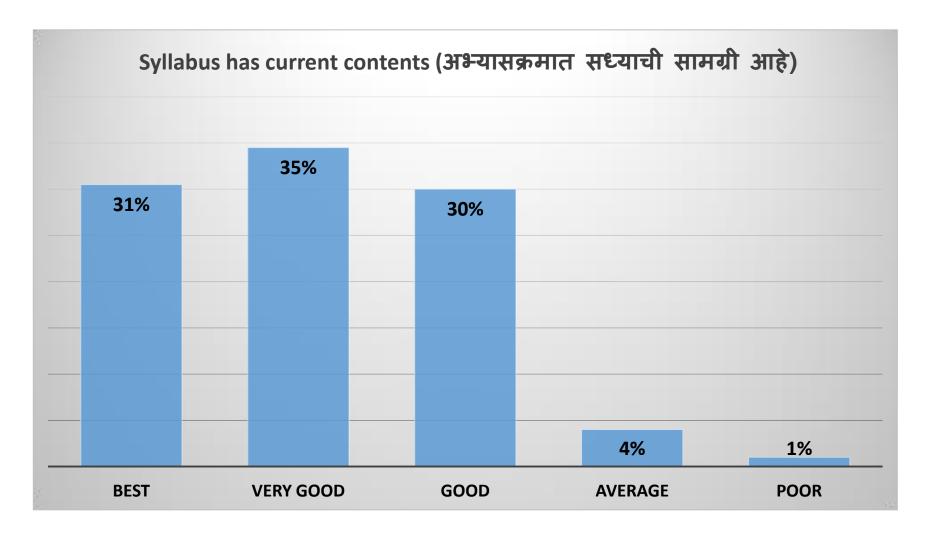

# VPM's K. G. Joshi College of Arts and N. G. Bedekar College of Commerce (Autonomous), Thane

# Aided and SFC Students Feedback on Syllabus AY 2021-2022



### Syllabus has current contents (अभ्यासक्रमात सध्याची सामग्री आहे)





# Curriculum helps in enhancing intellectual aptitude (अभ्यासक्रम बौद्धिक योग्यता वाढविण्यात मदत करतो)





# Curriculum helps in developing personality (अभ्यासक्रम व्यक्तिमत्त्व विकसित करण्यास मदत करतो)





### Curriculum enhances employability (अभ्यासक्रम रोजगार वाढवते)





### Adequate knowledge from the curriculum (अभ्यासक्रमातून पुरेसे ज्ञान )



# VPM's K. G. Joshi College of Arts and N. G. Bedekar College of Commerce (Autonomous), Thane

# Aided and SFC Students Feedback for Teachers AY 2021-2022



### Accessibility / Availability (उपलब्धता)





# Completion of syllabus (अभ्यासक्रम पूर्तता)





### Discipline (शिस्त)





### Explanation (स्पष्टीकरण)/ Expressiveness





### Illustration of concept (उदाहरणासहीत स्पष्टीकरण)





### Method of Teaching (शिकवण्याची पद्धत)