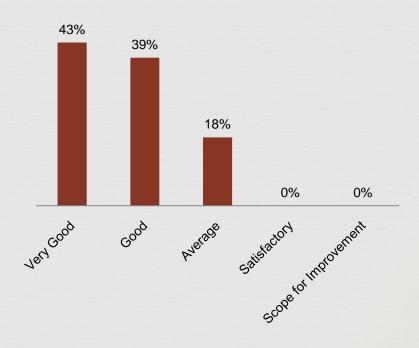

# Curriculum helps in enhancing intellectual aptitude (अभ्यासक्रम बौद्धिक योग्यता वाढविण्यात मदत करतो)