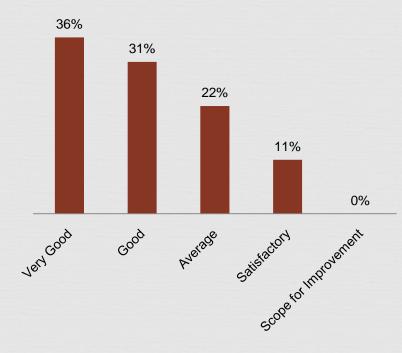

# Curriculum helps in developing personality (अभ्यासक्रम व्यक्तिमत्त्व विकसित करण्यास मदत करतो)