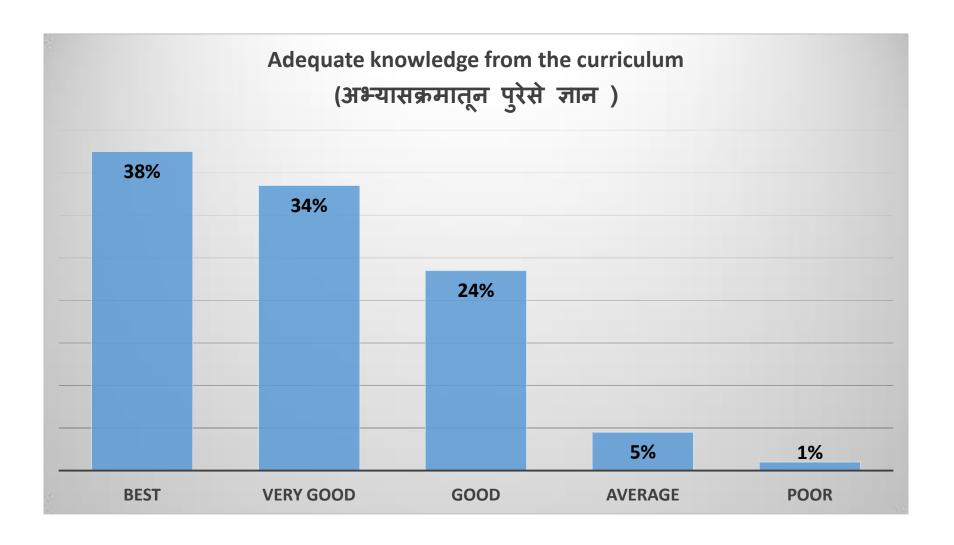

# VPM's K. G. Joshi College of Arts and N. G. Bedekar College of Commerce (Autonomous), Thane

# Aided and SFC Students Feedback on Syllabus AY 2021-2022



### Syllabus has current contents (अभ्यासक्रमात सध्याची सामग्री आहे)





# Curriculum helps in enhancing intellectual aptitude (अभ्यासक्रम बौद्धिक योग्यता वाढविण्यात मदत करतो)





# Curriculum helps in developing personality (अभ्यासक्रम व्यक्तिमत्त्व विकसित करण्यास मदत करतो)





### Curriculum enhances employability (अभ्यासक्रम रोजगार वाढवते)





### Adequate knowledge from the curriculum (अभ्यासक्रमातून पुरेसे ज्ञान )



# VPM's K. G. Joshi College of Arts and N. G. Bedekar College of Commerce (Autonomous), Thane

# Aided and SFC Students Feedback for Teachers AY 2021-2022



### Accessibility / Availability (उपलब्धता)





# Completion of syllabus (अभ्यासक्रम पूर्तता)





### Discipline (शिस्त)





### Explanation (स्पष्टीकरण)/ Expressiveness





### Illustration of concept (उदाहरणासहीत स्पष्टीकरण)





### Method of Teaching (शिकवण्याची पद्धत)





### Practice and Revision(सराव)





### Punctuality(वक्तशीरपणा)





### Subject Knowledge(विषयाचे ज्ञान)





### Temperament(स्वभाव)





## Limitations

• The feedback was taken Online, hence direct contact with students could not happen. In Offline mode with regular lectures and schedule, this process might be carried out offline with more rigor.

 T