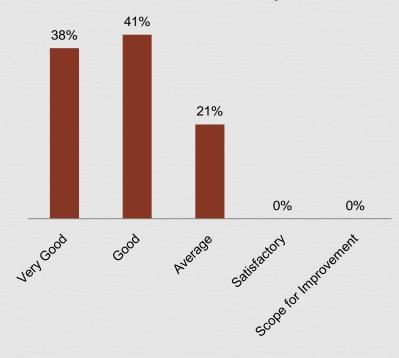

s





### ICICI Prudential Life Insurance Co. Ltd

1 response

**Publish analytics** 

Name of the HR

1 response

Mansi

Designation of the HR

1 response

Management Trainee





2. What is your opinion regarding the Syllabus of University of Mumbai?

1 response

NA







5. Any Suggestions in case of Improvement of College Placement, like Internship etc

1 response

NA

This content is neither created nor endorsed by Google. Report Abuse - Terms of Service - Privacy Policy

#### Google Forms



Principal Dr Suchitra A. Naik



# VPM's K. G. Joshi College of Arts and N. G. Bedekar College of Commerce (Autonomous), Thane

# JBC Alumni Feedback Analysis AY 2021-2022







## Sequence of the courses selected during the program



# Structure of syllabus stipulated for the program









# Able to co-relate theory and practice





## Syllabus in tune with current trends



# Syllabus relevant to job market and future aspirations





# Syllabus helps in improving soft skills



# Projects based on syllabus was challenging and encouraging





# Over all impression about the syllabus throughout the program



H. V.P.M's & 6

Principal Dr Suchitra A. Naik

### Questionnaire for Qualitative Feedback of the Selected Students

|                              | and reedpack of a     |
|------------------------------|-----------------------|
| Academic Year                |                       |
| Student Name                 | 2021-22               |
| Class                        | Poanav Prakach Salgar |
| Roll No.                     | Ty b.voc              |
| <b>Activit