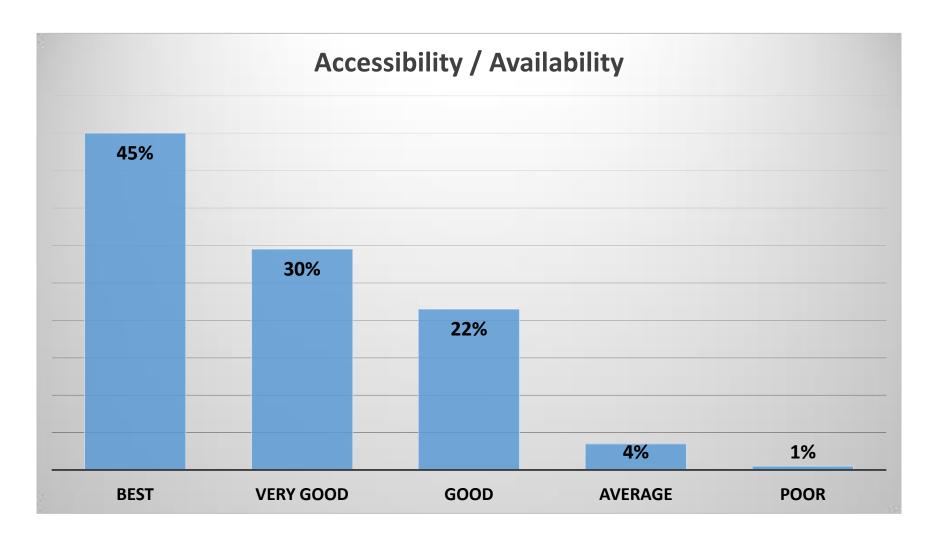

# VPM's K. G. Joshi College of Arts and N. G. Bedekar College of Commerce (Autonomous), Thane

# Aided and SFC Students Feedback on Syllabus AY 2021-2022



### Syllabus has current contents (अभ्यासक्रमात सध्याची सामग्री आहे)





# Curriculum helps in enhancing intellectual aptitude (अभ्यासक्रम बौद्धिक योग्यता वाढविण्यात मदत करतो)





# Curriculum helps in developing personality (अभ्यासक्रम व्यक्तिमत्त्व विकसित करण्यास मदत करतो)





### Curriculum enhances employability (अभ्यासक्रम रोजगार वाढवते)





### Adequate knowledge from the curriculum (अभ्यासक्रमातून पुरेसे ज्ञान )



# VPM's K. G. Joshi College of Arts and N. G. Bedekar College of Commerce (Autonomous), Thane

# Aided and SFC Students Feedback for Teachers AY 2021-2022



### Accessibility / Availability (उपलब्धता)





# Completion of syllabus (अभ्यासक्रम पूर्तता)





### Discipline (शिस्त)





### Explanation (स्पष्टीकरण)/ Expressiveness





### Illustration of concept (उदाहरणासहीत स्पष्टीकरण)





### Method of Teaching (शिकवण्याची पद्धत)





### Practice and Revision(सराव)





### Punctuality(वक्तशीरपणा)





### Subject Knowledge(विषयाचे ज्ञान)





### Temperament(स्वभाव)





## Limitations

• The feedback was taken Online, hence direct contact with students could not happen. In Offline mode with regular lectures and schedule, this process might be carried out offline with more rigor.

 Total 2260 number of students have given the feedback. The college will take necessary initiatives to improve this number.

Principal
Dr Suchitra A. Naik

# VPM's K. G. Joshi College of Arts and N. G. Bedek