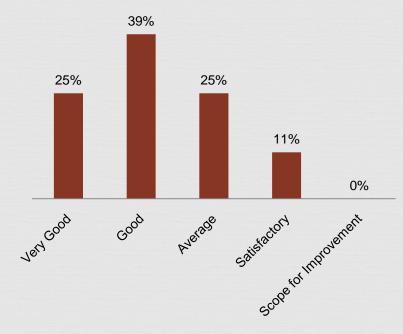

ur opinion regarding the Syllabus of University of Mumbai?

1 response

NA







5. Any Suggestions in case of Improvement of College Placement, like Internship etc

1 response

NA

This content is neither created nor endorsed by Google. Report Abuse - Terms of Service - Privacy Policy

#### Google Forms



Principal Dr Suchitra A. Naik



# VPM's K. G. Joshi College of Arts and N. G. Bedekar College of Commerce (Autonomous), Thane

# JBC Alumni Feedback Analysis AY 2021-2022







## Sequence of the courses selected during the program



# Structure of syllabus stipulated for the program









# Able to co-relate theory and practice





## Syllabus in tune with current trends



# Syllabus relevant to job market and future aspirations





# Syllabus helps in improving soft skills



# Projects based on syllabus was challenging and encouraging





# Over all impression about the syllabus throughout the program



H. V.P.M's & 6

Principal Dr Suchitra A. Naik

### Questionnaire for Qualitative Feedback of the Selected Students

|                              | and reedpack of a     |
|------------------------------|-----------------------|
| Academic Year                |                       |
| Student Name                 | 2021-22               |
| Class                        | Poanav Prakach Salgar |
| Roll No.                     | Ty b.voc              |
| <b>Activity Participated</b> | 12                    |

| 1. | How far personal Grooming / Training received from the college h | as |
|----|----------------------------------------------------------------