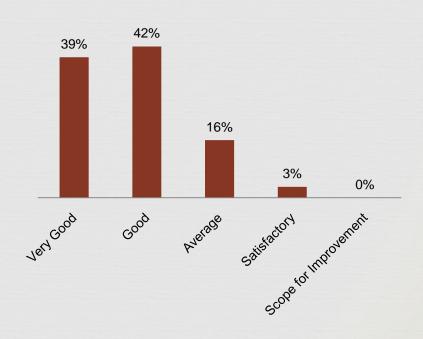

e Forms





### ICICI Prudential Life Insurance Co. Ltd

1 response

**Publish analytics** 

Name of the HR

1 response

Mansi

Designation of the HR

1 response

Management Trainee





2. What is your opinion regarding the Syllabus of University of Mumbai?

1 response

NA







5. Any Suggestions in case of Improvement of College Placement, like Internship etc

1 response

NA

This content is neither created nor endorsed by Google. Report Abuse - Terms of Service - Privacy Policy

#### Google Forms



Principal Dr Suchitra A. Naik



# VPM's K. G. Joshi College of Arts and N. G. Bedekar College of Commerce (Autonomous), Thane

# JBC Alumni Feedback Analysis AY 2021-2022







## Sequence of the courses selected during the program



# Structure of syllabus stipulated for the program









# Able to co-relate theory and practice





## Syllabus in tune with current trends



# Syllabus relevant to job market and future aspirations





# Syllabus helps in improving soft skills



# Projects based on syllabus was challenging and encouraging





# Over all impression about the syllabus throughout the program



H. V.P.M's & 6

Principal Dr Suchitra A. Naik

### Questionnaire for Qualitative Feedback of the Selected Students

|                              | and reedpack of a     |
|------------------------------|-----------------------|
| Academic Year                |                       |
| Student Name                 | 2021-22               |
| Class                        | Poanav Prakach Salgar |
| Roll No.                     | Ty b.voc              |
| <b>A