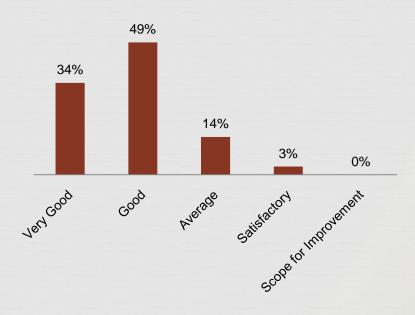

# Curriculum helps in enhancing intellectual aptitude (अभ्यासक्रम बौद्धिक योग्यता वाढविण्यात मदत करतो)