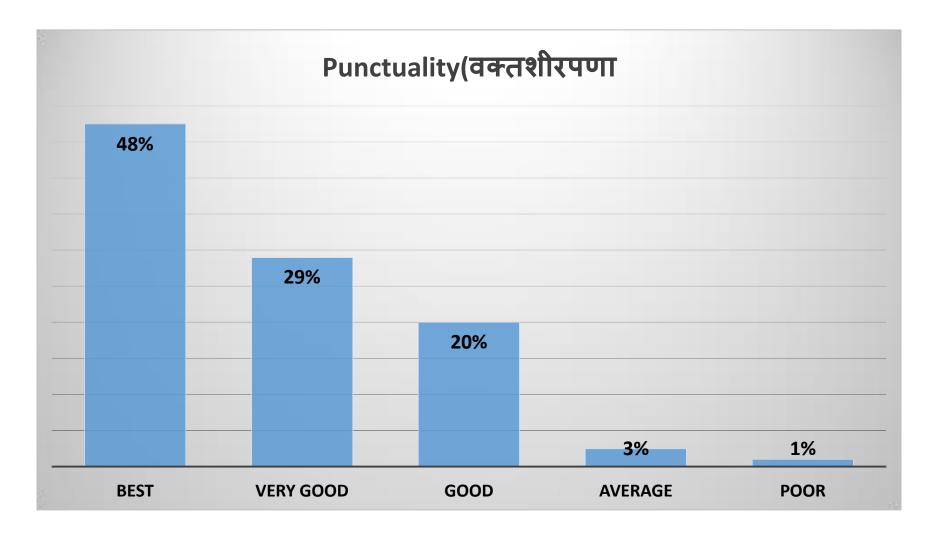

रम बौद्धिक योग्यता वाढविण्यात मदत करतो)





# Curriculum helps in developing personality (अभ्यासक्रम व्यक्तिमत्त्व विकसित करण्यास मदत करतो)





### Curriculum enhances employability (अभ्यासक्रम रोजगार वाढवते)





### Adequate knowledge from the curriculum (अभ्यासक्रमातून पुरेसे ज्ञान )



# VPM's K. G. Joshi College of Arts and N. G. Bedekar College of Commerce (Autonomous), Thane

# Aided and SFC Students Feedback for Teachers AY 2021-2022



### Accessibility / Availability (उपलब्धता)





# Completion of syllabus (अभ्यासक्रम पूर्तता)





### Discipline (शिस्त)





### Explanation (स्पष्टीकरण)/ Expressiveness





### Illustration of concept (उदाहरणासहीत स्पष्टीकरण)





### Method of Teaching (शिकवण्याची पद्धत)





### Practice and Revision(सराव)





### Punctuality(वक्तशीरपणा)





### Subject Knowledge(विषयाचे ज्ञान)





### Temperament(स्वभाव)





## Limitations

• The feedback was taken Online, hence direct contact with students could not happen. In Offline mode with regular lectures and schedule, this process might be carried out offline with more rigor.

 Total 2260 number of students have given the feedback. The college will take necessary initiatives to improve this number.

Principal
Dr Suchitra A. Naik

# VPM's K. G. Joshi College of Arts and N. G. Bedekar College of Commerce (Autonomous), Thane

## Teachers Feedback on Syllabus AY 2021-2022

# Teachers Syllabus Feedback



#### **Teachers Feedback**

■Yes ■No



# Teachers Syllabus Feedback



#### **Teachers Feedback**





# VPM's K. G. Joshi College of Arts and N. G. Bedekar College of Commerce (Au