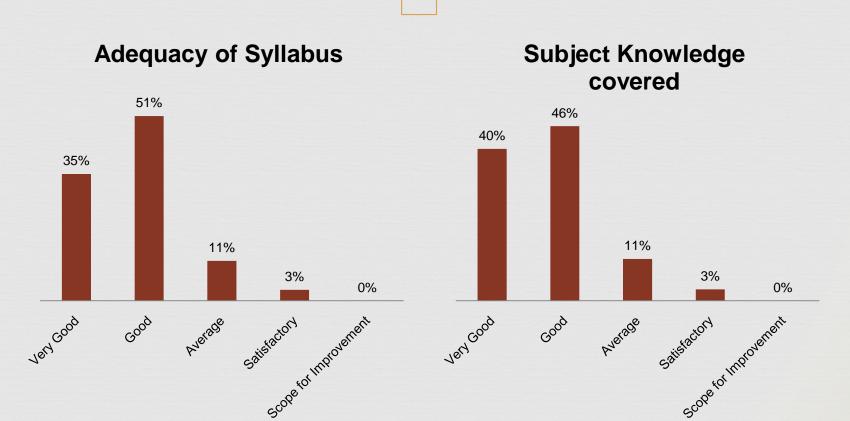

### Syllabus has current contents (अभ्यासक्रमात सध्याची सामग्री आहे)

### Subject Knowledge(विषयाचे ज्ञान)