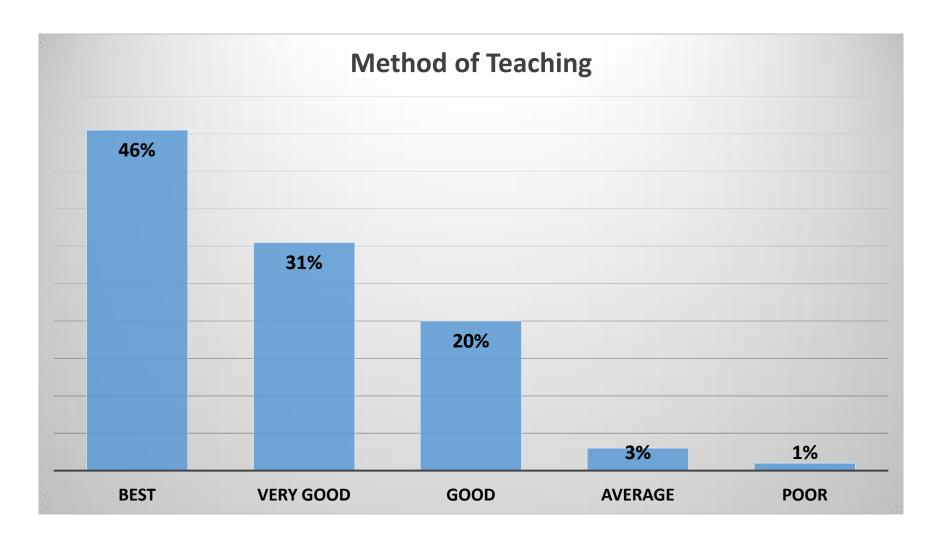

)





# Curriculum helps in enhancing intellectual aptitude (अभ्यासक्रम बौद्धिक योग्यता वाढविण्यात मदत करतो)





# Curriculum helps in developing personality (अभ्यासक्रम व्यक्तिमत्त्व विकसित करण्यास मदत करतो)





### Curriculum enhances employability (अभ्यासक्रम रोजगार वाढवते)





### Adequate knowledge from the curriculum (अभ्यासक्रमातून पुरेसे ज्ञान )



# VPM's K. G. Joshi College of Arts and N. G. Bedekar College of Commerce (Autonomous), Thane

# Aided and SFC Students Feedback for Teachers AY 2021-2022



### Accessibility / Availability (उपलब्धता)





# Completion of syllabus (अभ्यासक्रम पूर्तता)





### Discipline (शिस्त)





### Explanation (स्पष्टीकरण)/ Expressiveness





### Illustration of concept (उदाहरणासहीत स्पष्टीकरण)





### Method of Teaching (शिकवण्याची पद्धत)





### Practice and Revision(सराव)





### Punctuality(वक्तशीरपणा)





### Subject Knowledge(विषयाचे ज्ञान)





### Temperament(स्वभाव)





## Limitations

• The feedback was taken Online, hence direct contact with students could not happen. In Offline mode with regular lectures and schedule, this process might be carried out offline with more rigor.

 Total 2260 number of students have given the feedback. The college will take necessary initiatives to improve this number.

Principal
Dr Suchitra A. Naik

# VPM's K. G. Joshi College of Arts and N. G. Bedekar College of Commerce (Autonomous), Thane

## Teachers Feedback on Syllabus AY 2021-2022

# Teachers Syllabus Feedback



#### **Teachers Feedback**

■Yes ■No



# Teachers Syllabus Feedback



#### **Teachers Feedback**





# VPM's