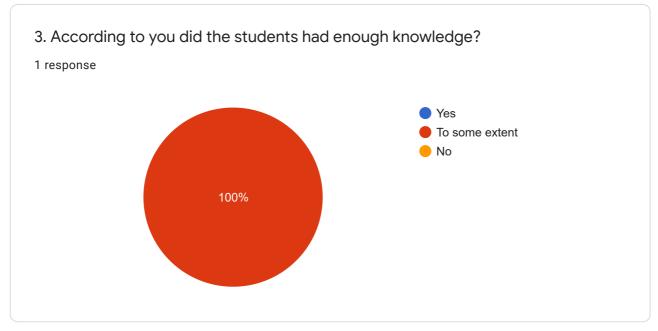

Management Trainee

2. What is your opinion regarding the Syllabus of University of Mumbai?

1 response

NA

5. Any Suggestions in case of Improvement of College Placement, like Internship etc

1 response

NA

This content is neither created nor endorsed by Google. Report Abuse - Terms of Service - Privacy Policy