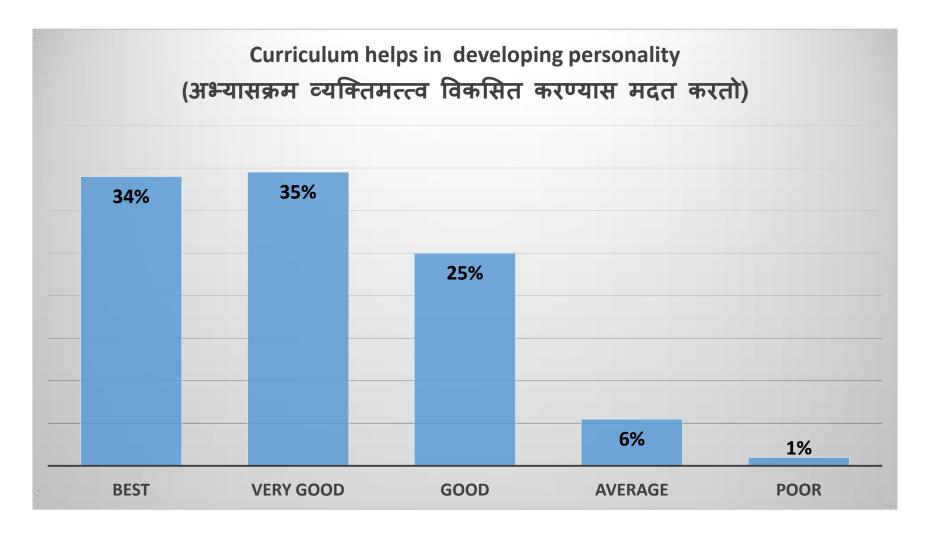

# Curriculum helps in developing personality (अभ्यासक्रम व्यक्तिमत्त्व विकसित करण्यास मदत करतो)