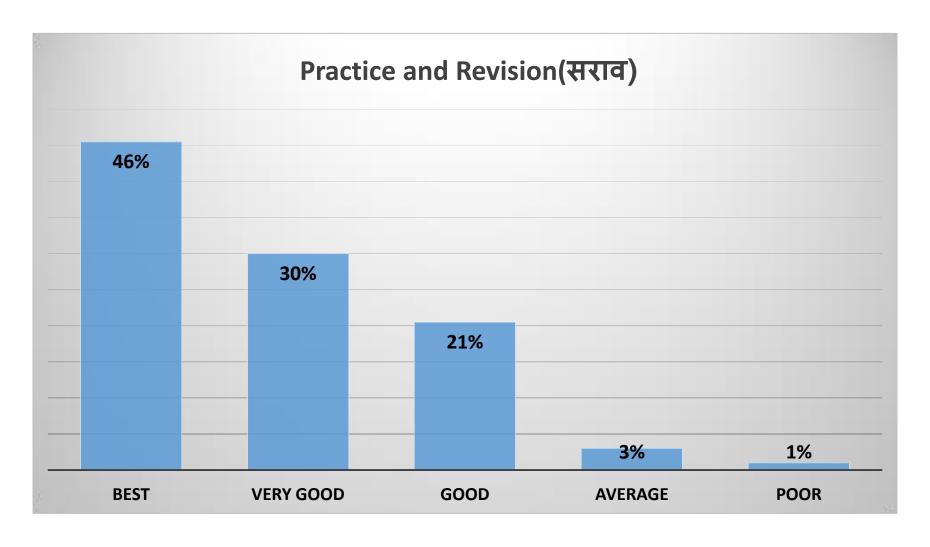

g intellectual aptitude (अभ्यासक्रम बौद्धिक योग्यता वाढविण्यात मदत करतो)





# Curriculum helps in developing personality (अभ्यासक्रम व्यक्तिमत्त्व विकसित करण्यास मदत करतो)





### Curriculum enhances employability (अभ्यासक्रम रोजगार वाढवते)





### Adequate knowledge from the curriculum (अभ्यासक्रमातून पुरेसे ज्ञान )



# VPM's K. G. Joshi College of Arts and N. G. Bedekar College of Commerce (Autonomous), Thane

# Aided and SFC Students Feedback for Teachers AY 2021-2022



### Accessibility / Availability (उपलब्धता)





# Completion of syllabus (अभ्यासक्रम पूर्तता)





### Discipline (शिस्त)





### Explanation (स्पष्टीकरण)/ Expressiveness





### Illustration of concept (उदाहरणासहीत स्पष्टीकरण)





### Method of Teaching (शिकवण्याची पद्धत)





### Practice and Revision(सराव)





### Punctuality(वक्तशीरपणा)





### Subject Knowledge(विषयाचे ज्ञान)





### Temperament(स्वभाव)





## Limitations

• The feedback was taken Online, hence direct contact with students could not happen. In Offline mode with regular lectures and schedule, this process might be carried out offline with more rigor.

 Total 2260 number of students have given the feedback. The college will take necessary initiatives to improve this number.

Principal
Dr Suchitra A. Naik

# VPM's K. G. Joshi College of Arts and N. G. Bedekar College of Commerce (Autonomous), Thane

## Teachers Feedback on Syllabus AY 2021-2022

# Teachers Syllabus Feedback



#### **Teachers Feedback**

■Yes ■No



# Teachers Syllabus Feedback



#### **Teachers Feedback**





# VPM's K. G. Joshi College of Arts and N. G