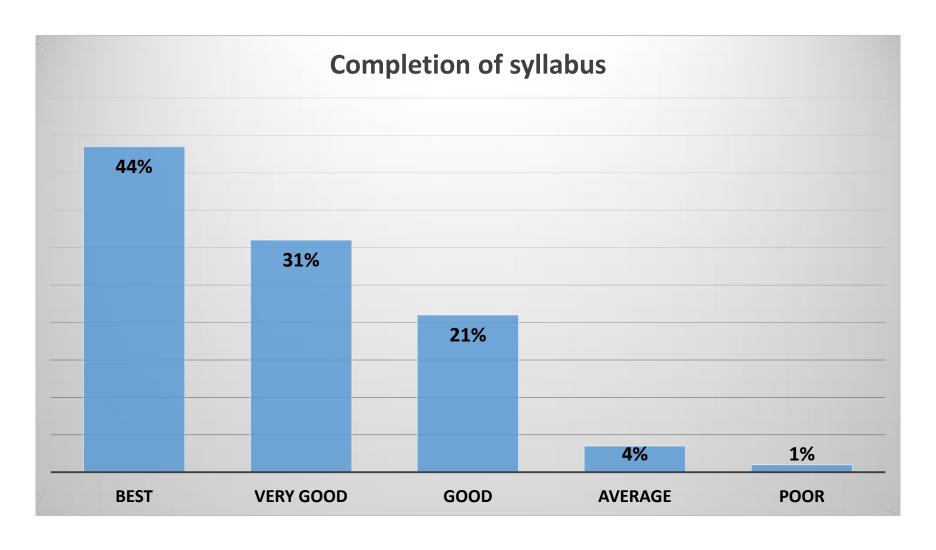

. G. Bedekar College of Commerce (Autonomous), Thane

# Aided and SFC Students Feedback on Syllabus AY 2021-2022



### Syllabus has current contents (अभ्यासक्रमात सध्याची सामग्री आहे)





# Curriculum helps in enhancing intellectual aptitude (अभ्यासक्रम बौद्धिक योग्यता वाढविण्यात मदत करतो)





# Curriculum helps in developing personality (अभ्यासक्रम व्यक्तिमत्त्व विकसित करण्यास मदत करतो)





### Curriculum enhances employability (अभ्यासक्रम रोजगार वाढवते)





### Adequate knowledge from the curriculum (अभ्यासक्रमातून पुरेसे ज्ञान )



# VPM's K. G. Joshi College of Arts and N. G. Bedekar College of Commerce (Autonomous), Thane

# Aided and SFC Students Feedback for Teachers AY 2021-2022



### Accessibility / Availability (उपलब्धता)





# Completion of syllabus (अभ्यासक्रम पूर्तता)





### Discipline (शिस्त)





### Explanation (स्पष्टीकरण)/ Expressiveness





### Illustration of concept (उदाहरणासहीत स्पष्टीकरण)





### Method of Teaching (शिकवण्याची पद्धत)





### Practice and Revision(सराव)





### Punctuality(वक्तशीरपणा)





### Subject Knowledge(विषयाचे ज्ञान)





### Temperament(स्वभाव)





## Limitations

• The feedback was taken Online, hence direct contact with students could not happen. In Offline mode with regular lectures and schedule, this process might be carried out offline with more rigor.

 Total 2260 number of students have given the feedback. The college will take necessary initiatives to improve this number.

Principal
Dr Suchitra A. Naik

# VPM's K. G. Joshi College of Arts and N. G. Bedekar College of Commerce (Autonomous), Thane

## Teac