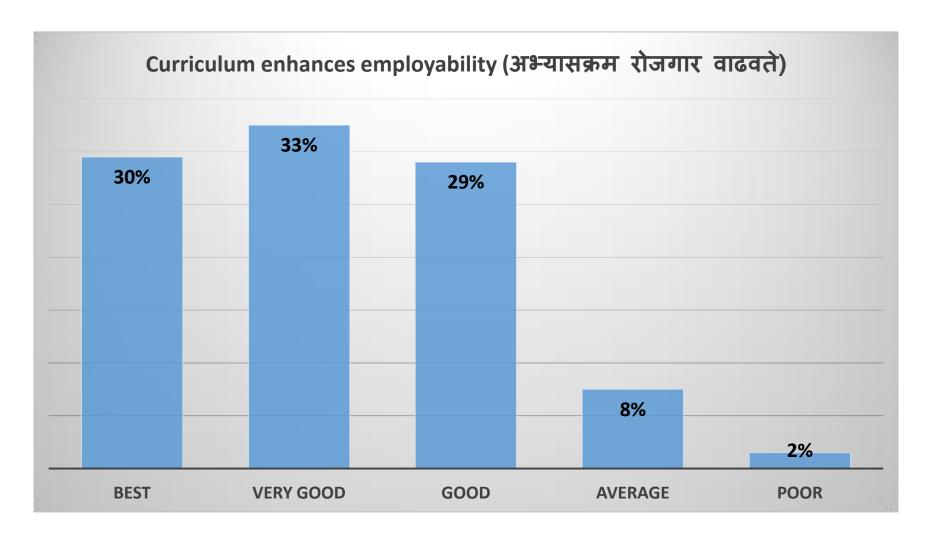

# VPM's K. G. Joshi College of Arts and N. G. Bedekar College of Commerce (Autonomous), Thane

# Aided and SFC Students Feedback on Syllabus AY 2021-2022



### Syllabus has current contents (अभ्यासक्रमात सध्याची सामग्री आहे)





# Curriculum helps in enhancing intellectual aptitude (अभ्यासक्रम बौद्धिक योग्यता वाढविण्यात मदत करतो)





# Curriculum helps in developing personality (अभ्यासक्रम व्यक्तिमत्त्व विकसित करण्यास मदत करतो)





### Curriculum enhances employability (अभ्यासक्रम रोजगार वाढवते)





### Adequate knowledge from the curriculum (अभ्यासक्रमातून पुरेसे ज्ञान )



# VPM's K. G. Joshi College of Arts and N. G. Bedekar College of Commerce (Autonomous), Thane

# Aided and SFC Students Feedback for Teachers AY 2021-2022



### Accessibility / Availability (उपलब्धता)





# Completion of syllabus (अभ्यासक्रम पूर्तता)





### Discipline (शिस्त)





### Explanation (स्पष्टीकरण)/ Expressiveness





### Illustration of concept (उदाहरणासहीत स्पष्टीकरण)





### Method of Teaching (शिकवण्याची पद्धत)





### Practice and Revision(सराव)





### Punctuality(वक्तशीरपणा)





### Subject Knowledge(विषयाचे ज्ञान)





### Temperament(स्वभाव)





## Limitations

• The feedback was taken Online, hence direct contact with students could not happen. In Offline mode with regular lectur