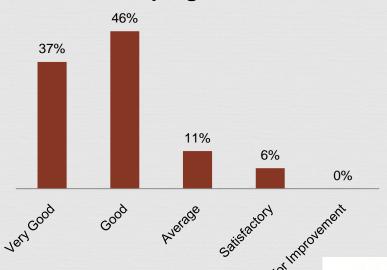

# Curriculum helps in developing personality (अभ्यासक्रम व्यक्तिमत्त्व विकसित करण्यास मदत करतो)