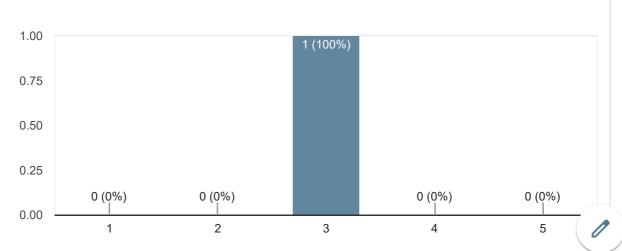

ule, this process might be carried out offline with more rigor.

 Total 2260 number of students have given the feedback. The college will take necessary initiatives to improve this number.

Principal
Dr Suchitra A. Naik

# VPM's K. G. Joshi College of Arts and N. G. Bedekar College of Commerce (Autonomous), Thane

## Teachers Feedback on Syllabus AY 2021-2022

# Teachers Syllabus Feedback



#### **Teachers Feedback**

■Yes ■No



# Teachers Syllabus Feedback



#### **Teachers Feedback**





# VPM's K. G. Joshi College of Arts and N. G. Bedekar College of Commerce (Autonomous), Thane

Employers Feedback AY 2021-2022



### TJSB Bank (HR)

1 response

**Publish analytics** 

Name of the HR

1 response

Ninad Khanvilkar

Designation of the HR

1 response

Management Officer



1 response





2. What is your opinion regarding the Syllabus of University of Mumbai?

1 response

Needs to be industry focused





12/9/21, 1:35 PM TJSB Bank (HR)



5. Any Suggestions in case of Improvement of College Placement, like Internship etc

1 response

Pre employment training sessions to attend interviews

This content is neither created nor endorsed by Google. Report Abuse - Terms of Service - Privacy Policy

Google Forms





### ICICI Prudential Life Insurance Co. Ltd

1 response

**Publish analytics** 

Name of the HR

1 response

Mansi

Designation of the HR

1 response

Management Trainee





2. What is your opinion regarding the Syllabus of University of Mumbai?

1 response

NA







5. Any Suggestions in case of Improvement of College Placement, like Internship etc

1 response