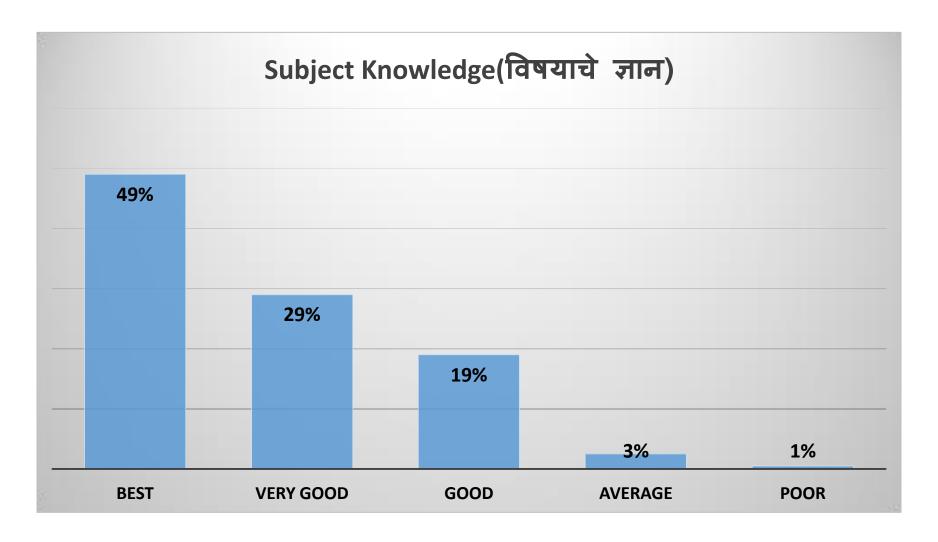

# Curriculum helps in developing personality (अभ्यासक्रम व्यक्तिमत्त्व विकसित करण्यास मदत करतो)





### Curriculum enhances employability (अभ्यासक्रम रोजगार वाढवते)





### Adequate knowledge from the curriculum (अभ्यासक्रमातून पुरेसे ज्ञान )



# VPM's K. G. Joshi College of Arts and N. G. Bedekar College of Commerce (Autonomous), Thane

# Aided and SFC Students Feedback for Teachers AY 2021-2022



### Accessibility / Availability (उपलब्धता)





# Completion of syllabus (अभ्यासक्रम पूर्तता)





### Discipline (शिस्त)





### Explanation (स्पष्टीकरण)/ Expressiveness





### Illustration of concept (उदाहरणासहीत स्पष्टीकरण)





### Method of Teaching (शिकवण्याची पद्धत)





### Practice and Revision(सराव)





### Punctuality(वक्तशीरपणा)





### Subject Knowledge(विषयाचे ज्ञान)





### Temperament(स्वभाव)





## Limitations

• The feedback was taken Online, hence direct contact with students could not happen. In Offline mode with regular lectures and schedule, this process might be carried out offline with more rigor.

 Total 2260 number of students have given the feedback. The college will take necessary initiatives to improve this number.

Principal
Dr Suchitra A. Naik

# VPM's K. G. Joshi College of Arts and N. G. Bedekar College of Commerce (Autonomous), Thane

## Teachers Feedback on Syllabus AY 2021-2022

# Teachers Syllabus Feedback



#### **Teachers Feedback**

■Yes ■No



# Teachers Syllabus Feedback



#### **Teachers Feedback**





# VPM's K. G. Joshi College of Arts and N. G. Bedekar College of Commerce (Autonomous), Thane

Employers Feedback AY 20